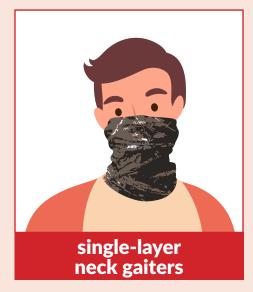

## **NOT COVID-19 MASKS**

Single-layer neck gaiters and single-layer head scarves do not provide adequate protection against respiratory droplets.

\*Increase mask protection by "double masking." Wear two or three layers of neck gaiters/headscarves or wear a single-layer neck gaiter/single-layer head scarf over a surgical mask.