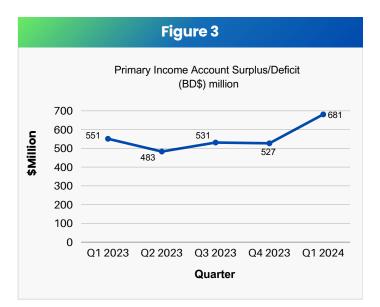

#### Primary Income Account Surplus = \$681 million

The primary income account reflects balances on compensation earned/paid to non-residents, and income from investments and payroll tax paid by nonresident companies to the Government.

Year-over-year, the surplus on the primary income account increased by \$130 million during the first quarter of 2024 (Figure 3; Table 1). This rise reflected

primarily an increase in employee compensation of \$80 million. Other income recorded a year-over-year increase of \$25 million, while investment income increased by \$26 million.