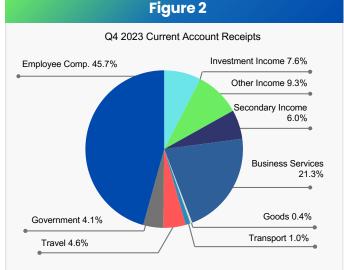

# Current Account Surplus = \$450 million

The Bermuda current account recorded a surplus of \$450 million in the first quarter of 2024 (Figure 1; Table 1). This represented a \$143 million increase year-over-year. The increase in the surplus reflected an increase in receipts from nonresidents which was larger than the rise in payments to non-residents, largely driven by Employee Compensation (Figure 2).