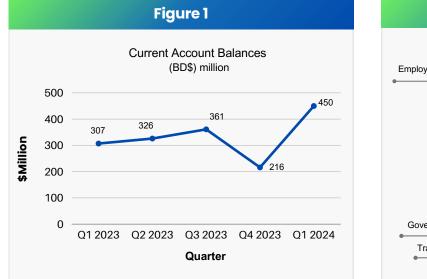

# Current Account Surplus = \$450 million

The Bermuda current account recorded a surplus of \$450 million in the first quarter of 2024 (Figure 1; Table 1). This represented a \$143 million increase year-over-year. The increase in the surplus reflected an increase in receipts from nonresidents which was larger than the rise in payments to non-residents, largely driven by Employee Compensation (Figure 2).

Contributing factors include:

- The deficit on the goods account narrowed by \$2 million to \$280 million.
- Service transactions realised a surplus of \$96 million, up \$14 million from a year ago.
- Bermuda's primary income account surplus expanded by \$130 million year-over-year, climbing to \$681 million in the first quarter of 2024.