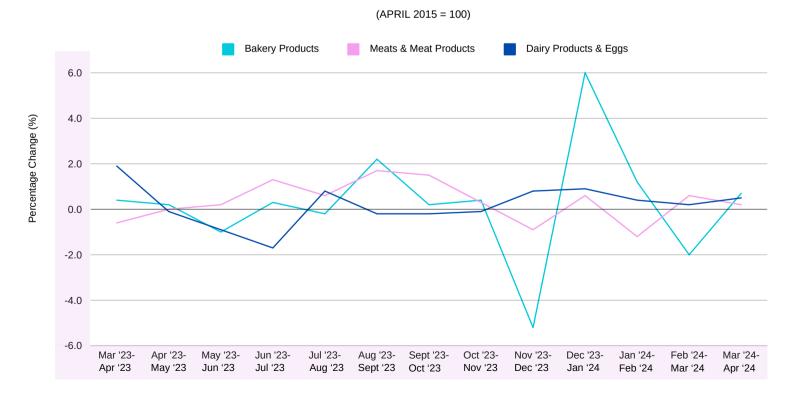

FIGURE 11: MONTHLY RATE OF INFLATION, FOOD DIVISION, APRIL 2014 - APRIL 2024

Selected sub-groups within the food division have the following trends of month-over-month percentage change:

FIGURE 12: MONTH-OVER-MONTH PERCENTAGE CHANGE, SELECTED FOOD SUBGROUPS