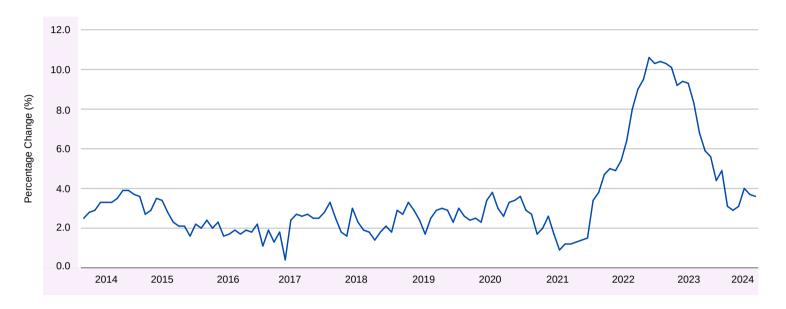

FIGURE 1: YEAR-OVER-YEAR PERCENTAGE CHANGE IN ALL ITEMS INDEX

(APRIL 2015 = 100)

In the twelve months to April 2024, the following divisions had significant impacts on the annual percentage change:

FIGURE 2: ANNUAL PERCENTAGE CHANGE, SELECTED DIVISIONS

### **TEN-YEAR INFLATION TRENDS**

Over the past decade, the annual rate of inflation exhibited significant variability, reaching a ten-year low of -1.4 per cent in July 2020 and peaking at 5.1 per cent in September 2022.

FIGURE 3: ANNUAL RATES OF INFLATION - YEAR-OVER-YEAR PERCENTAGE CHANGE, APRIL 2014 - APRIL 2024

The annual average percentage change for the period 2014 - 2023 shows a positive growth trend in price change, peaking in 2022 at an average 4.0 per cent.