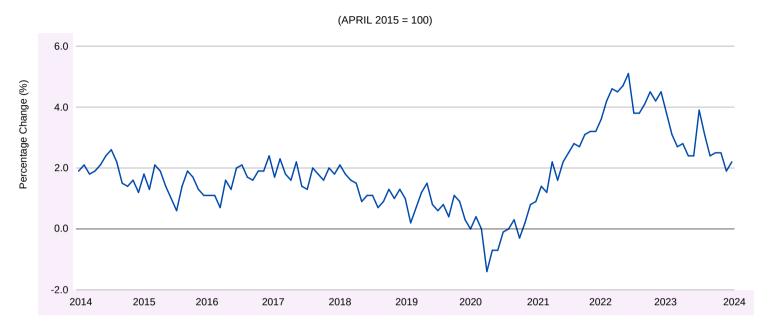

### **TEN-YEAR INFLATION TRENDS**

Over the past decade, the annual rate of inflation exhibited significant variability, reaching a ten-year low of -1.4 per cent in July 2020 and peaking at 5.1 per cent in September 2022.

FIGURE 3: ANNUAL RATES OF INFLATION - YEAR-OVER-YEAR PERCENTAGE CHANGE, APRIL 2014 - APRIL 2024

The annual average percentage change for the period 2014 - 2023 shows a positive growth trend in price change, peaking in 2022 at an average 4.0 per cent.