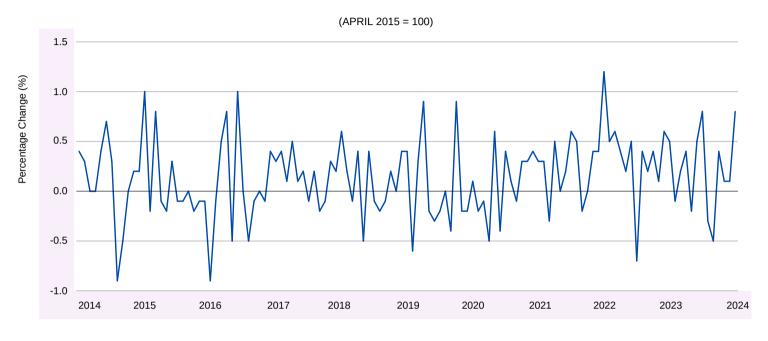

### **TEN-YEAR INFLATION TRENDS**

From April 2014 to April 2024, the month-over-month percentage change fluctuated within a range of -0.9 per cent to 1.2 per cent.

FIGURE 9: MONTHLY RATES OF INFLATION - MONTH-OVER-MONTH PERCENTAGE CHANGE, APRIL 2014 - APRIL 2024