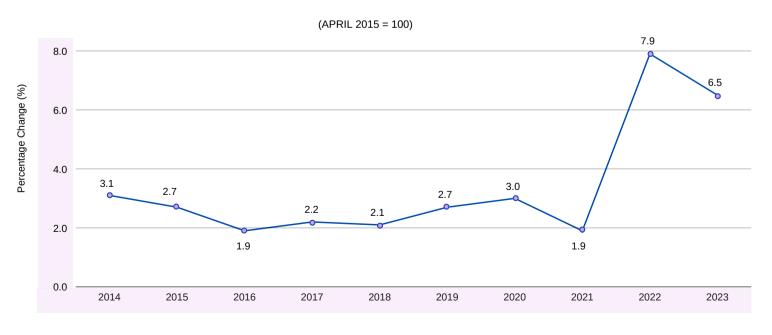

FIGURE 3: ANNUAL RATES OF INFLATION - YEAR-OVER-YEAR PERCENTAGE CHANGE, APRIL 2014 - APRIL 2024

The annual average percentage change for the period 2014 - 2023 shows a positive growth trend in price change, peaking in 2022 at an average 4.0 per cent.

FIGURE 4: ANNUAL AVERAGE PERCENTAGE CHANGE, 2014 - 2023

During the last ten years, the year-over-year percentage change in food prices exhibited the most prominent fluctuation between 2022 and 2024, reaching a high of 10.6 per cent in September 2022.