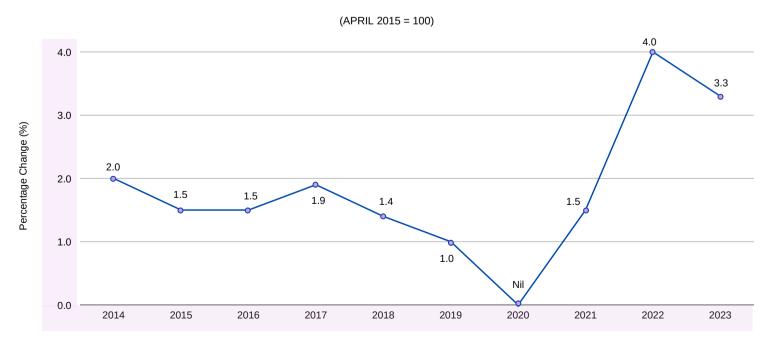

FIGURE 3: ANNUAL RATES OF INFLATION - YEAR-OVER-YEAR PERCENTAGE CHANGE, APRIL 2014 - APRIL 2024

The annual average percentage change for the period 2014 - 2023 shows a positive growth trend in price change, peaking in 2022 at an average 4.0 per cent.