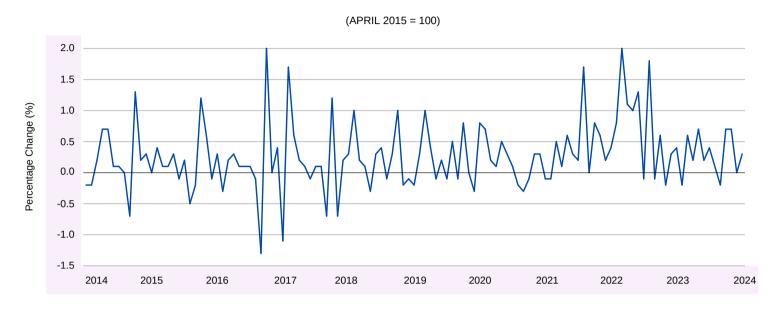

### **TEN-YEAR INFLATION TRENDS**

From April 2014 to April 2024, the month-over-month percentage change fluctuated within a range of -0.9 per cent to 1.2 per cent.

FIGURE 9: MONTHLY RATES OF INFLATION - MONTH-OVER-MONTH PERCENTAGE CHANGE, APRIL 2014 - APRIL 2024