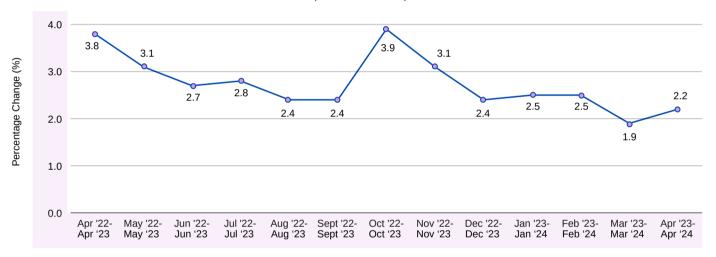

| MONT   | HLY SUMMARY | STATISTICS            |
|--------|-------------|-----------------------|
|        |             |                       |
| Period | Index       | Annual Percent Change |
|        |             |                       |
| 2023   |             |                       |
| Apr    | 115.1       | +3.8                  |
| May    | 115.0       | +3.1                  |
| Jun    | 115.2       | +2.7                  |
| Jul    | 115.7       | +2.8                  |
| Aug    | 115.5       | +2.4                  |
| Sept   | 116.1       | +2.4                  |
| Oct    | 117.0       | +3.9                  |
| Nov    | 116.6       | +3.1                  |
| Dec    | 116.0       | +2.4                  |
|        |             |                       |
| 2024   |             |                       |
| Jan    | 116.5       | +2.5                  |
| Feb    | 116.6       | +2.5                  |
| Mar    | 116.7       | +1.9                  |
| Apr    | 117.6       | +2.2                  |