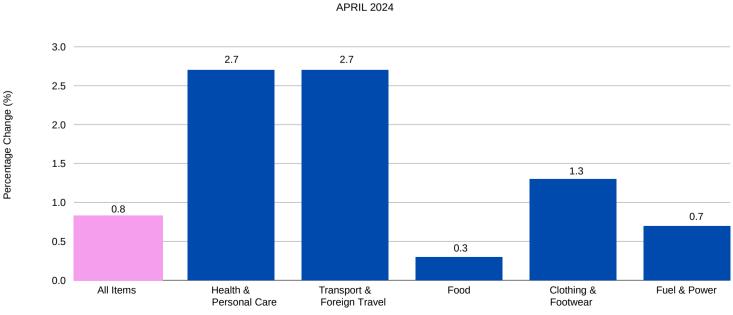

FIGURE 1: YEAR-OVER-YEAR PERCENTAGE CHANGE IN ALL ITEMS INDEX

(APRIL 2015 = 100)

In the twelve months to April 2024, the following divisions had significant impacts on the annual percentage change:

FIGURE 2: ANNUAL PERCENTAGE CHANGE, SELECTED DIVISIONS

## TABLE 1: ANNUAL PERCENTAGE CHANGE, ALL DIVISIONS

|               | Divisions                                                                    | April 2023-<br>April 2024 |
|---------------|------------------------------------------------------------------------------|---------------------------|
|               | Food increased 4.7 points or 3.6%.                                           | +3.6%                     |
|               | Rent increased 2.2 points or 2.2%.                                           | +2.2%                     |
|               | Clothing & Footwear increased 4.7 points or 4.3%.                            | +4.3%                     |
|               | Tobacco & Liquor increased 0.6 points or 0.5%.                               | +0.5%                     |
| <b>→</b> 4  4 | Fuel & Power increased 7.0 points or 6.4%.                                   | +6.4%                     |
|               | Household Goods, Services & Supplies increased 2.1 points or 1.9%.           | +1.9%                     |
| A.A.          | Transport & Foreign Travel decreased 2.7 points or 2.4%.                     | -2.4%                     |
|               | Education, Recreation, Entertainment & Reading increased 3.6 points or 3.0%. | +3.0%                     |
|               | Health & Personal Care increased 4.2 points or 3.3%.                         | +3.3%                     |