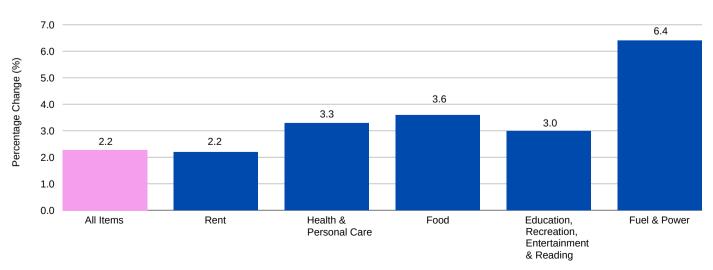

FIGURE 1: YEAR-OVER-YEAR PERCENTAGE CHANGE IN ALL ITEMS INDEX

(APRIL 2015 = 100)

In the twelve months to April 2024, the following divisions had significant impacts on the annual percentage change:

FIGURE 2: ANNUAL PERCENTAGE CHANGE, SELECTED DIVISIONS

## TABLE 1: ANNUAL PERCENTAGE CHANGE, ALL DIVISIONS

|               | Divisions                                                                    | April 2023-<br>April 2024 |
|---------------|------------------------------------------------------------------------------|---------------------------|
|               | Food increased 4.7 points or 3.6%.                                           | +3.6%                     |
|               | Rent increased 2.2 points or 2.2%.                                           | +2.2%                     |
|               | Clothing & Footwear increased 4.7 points or 4.3%.                            | +4.3%                     |
|               | Tobacco & Liquor increased 0.6 points or 0.5%.                               | +0.5%                     |
| <b>→</b> 4  4 | Fuel & Power increased 7.0 points or 6.4%.                                   | +6.4%                     |
|               | Household Goods, Services & Supplies increased 2.1 points or 1.9%.           | +1.9%                     |
| A.A.          | Transport & Foreign Travel decreased 2.7 points or 2.4%.                     | -2.4%                     |
|               | Education, Recreation, Entertainment & Reading increased 3.6 points or 3.0%. | +3.0%                     |
|               | Health & Personal Care increased 4.2 points or 3.3%.                         | +3.3%                     |