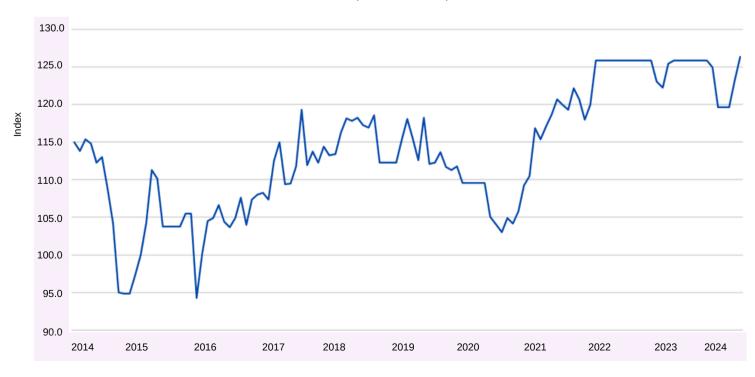

### **TEN-YEAR INFLATION TRENDS**

Over the past decade, the annual rate of inflation exhibited significant variability, reaching a ten-year low of -1.4 per cent in July 2020 and peaking at 5.1 per cent in September 2022.

FIGURE 3: ANNUAL RATES OF INFLATION - YEAR-OVER-YEAR PERCENTAGE CHANGE, APRIL 2014 - APRIL 2024

The annual average percentage change for the period 2014 - 2023 shows a positive growth trend in price change, peaking in 2022 at an average 4.0 per cent.